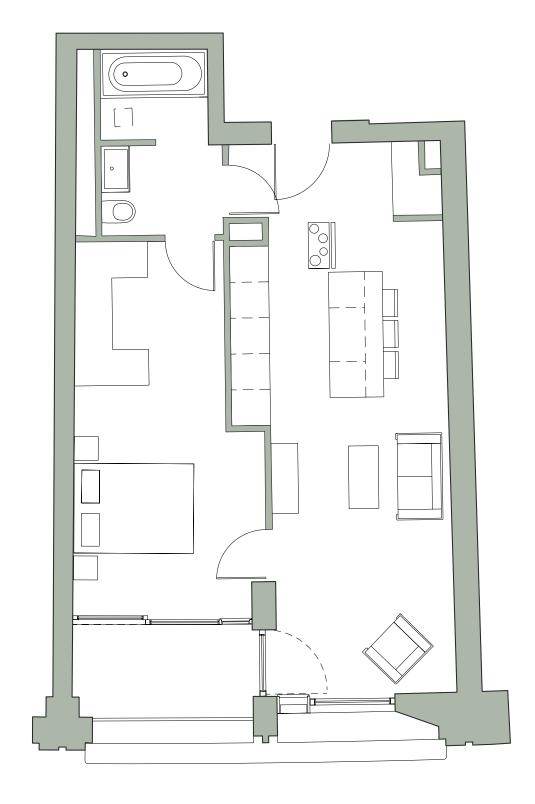

|                                                                                            |
| TYPE L |                                                                                                  |                                                                                            |
| TYPE M |                                                                                                  |                                                                                            |
|        | TYPE B<br>TYPE C<br>TYPE D<br>TYPE F<br>TYPE G<br>TYPE H<br>TYPE I<br>TYPE J<br>TYPE K<br>TYPE L | TYPE B  24    TYPE C  26    TYPE D  28    TYPE F  30    TYPE G  32    TYPE H  34    TYPE J |

FLOORPLANS



2

#### TYPE A

1 bedroom

1 bathroom





## TYPE B

1 bedroom 1 bathroom

4

#### TYPE C

2 bedrooms

2 bathrooms





### **TYPE D** 1 bedroom

1 bathroom

6

#### TYPE F

1 bedroom

1 bathroom





GROUND FLOOR

#### TYPE G

3 bedrooms

4 bathrooms

FIRST FLOOR





GROUND FLOOR

FIRST FLOOR



#### TYPE H

2 bedrooms

2 bathrooms

ROOFTOP 🔺





GROUND FLOOR 🔺

12

#### TYPE I

3 bedrooms

3 bathrooms

FIRST FLOOR





GROUND FLOOR

14

#### TYPE J

2 bedrooms

2 bathrooms

FIRST FLOOR

FLOORPLANS





GROUND FLOOR

16



2 bedrooms

2 bathrooms

FIRST FLOOR





GROUND FLOOR

18

#### TYPE L

2 bedrooms

2 bathrooms

FIRST FLOOR

FLOORPLANS





GROUND FLOOR

20

#### TYPE M

3 bedrooms

3 bathrooms

FIRST FLOOR





23



LEVEL 02

ONE CLUNY MEWS





LEVEL 03 🔺





LEVEL 04 🔺







ONE CLUNY MEWS



LEVEL 05





SITE