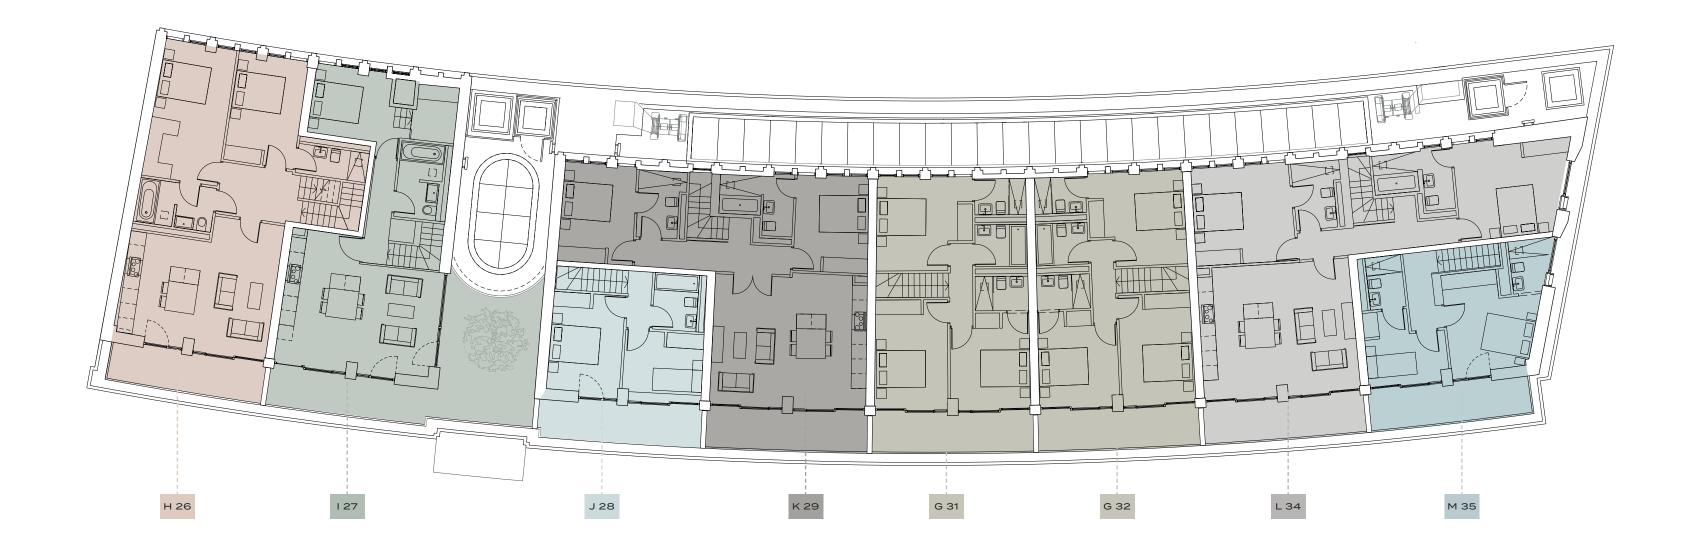

#### TYPE M

3 bedrooms

3 bathrooms

FIRST FLOOR

23

LEVEL 02

ONE CLUNY MEWS

LEVEL 03 🔺