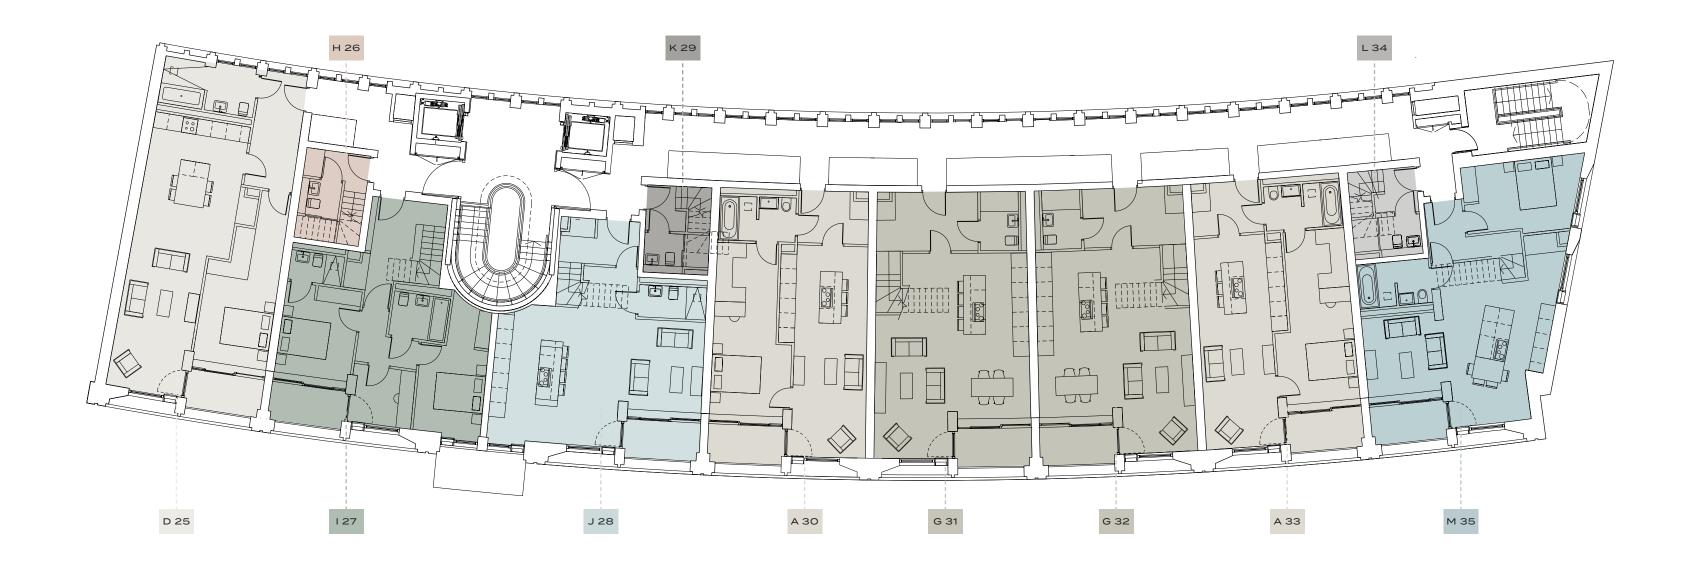

### **TYPE D** 1 bedroom

1 bathroom

6

#### TYPE H

2 bedrooms

2 bathrooms

ROOFTOP 🔺

GROUND FLOOR 🔺

12

#### TYPE I

3 bedrooms

3 bathrooms

FIRST FLOOR

GROUND FLOOR

14

#### TYPE J

2 bedrooms

2 bathrooms

FIRST FLOOR

FLOORPLANS

GROUND FLOOR

16

2 bedrooms

2 bathrooms

FIRST FLOOR

GROUND FLOOR

18

#### TYPE L

2 bedrooms

2 bathrooms

FIRST FLOOR

FLOORPLANS

GROUND FLOOR

20

#### TYPE M

3 bedrooms

3 bathrooms

FIRST FLOOR

23

LEVEL 02

ONE CLUNY MEWS

LEVEL 03 🔺