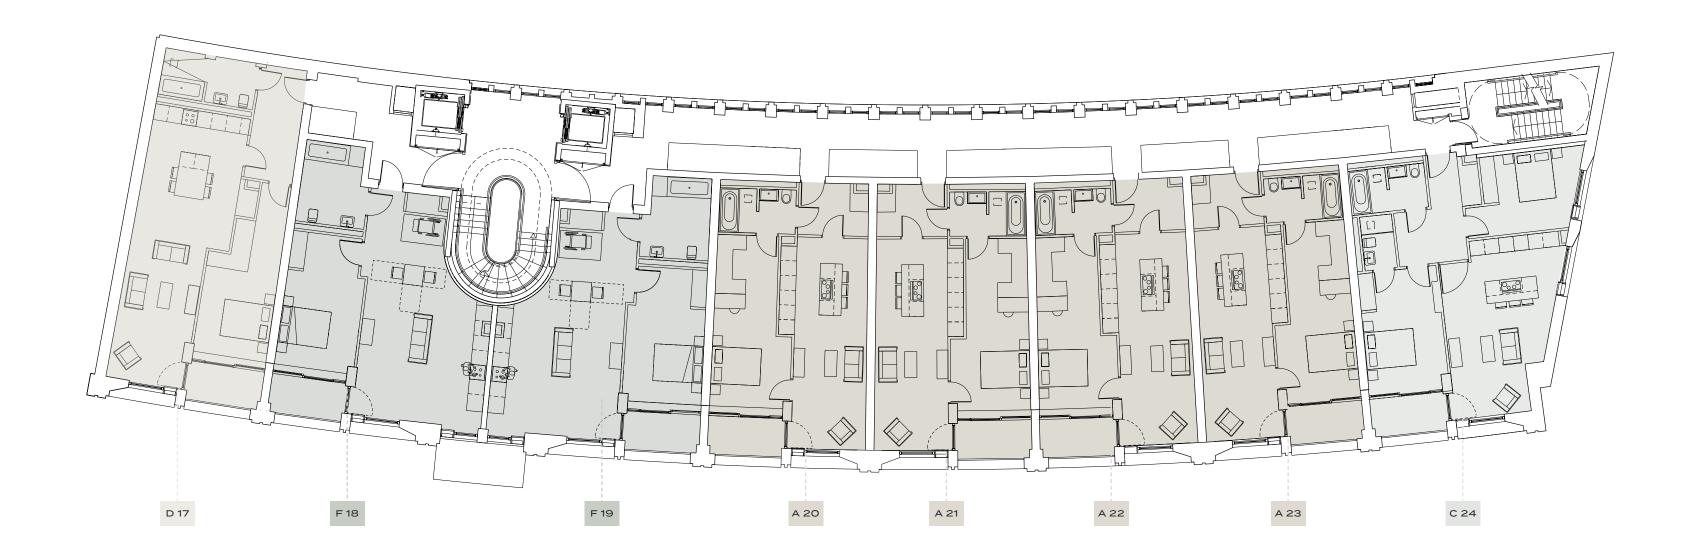

#### TYPE A

1 bedroom

1 bathroom

#### TYPE C

2 bedrooms

2 bathrooms

### **TYPE D** 1 bedroom

1 bathroom

6

#### TYPE F

1 bedroom

1 bathroom

GROUND FLOOR