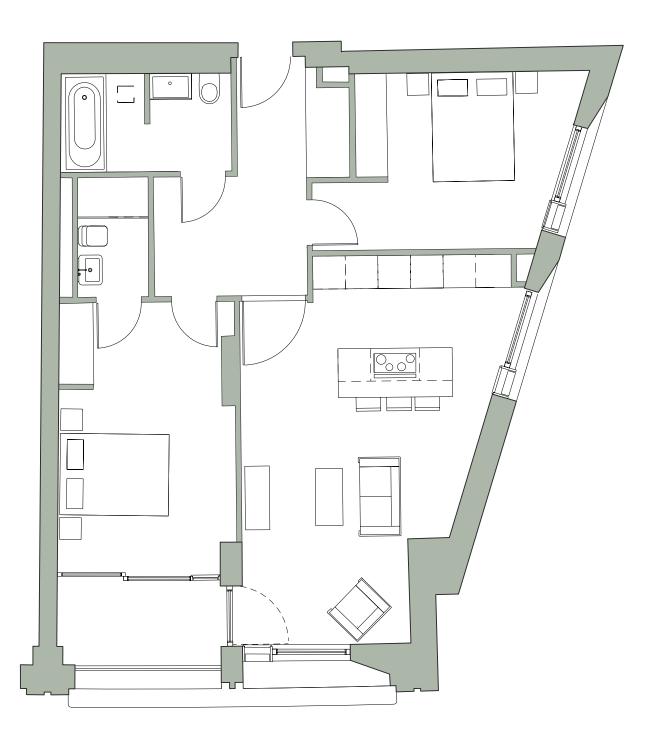

|                                                                                            |
| TYPE L |                                                                                                  |                                                                                            |
| TYPE M |                                                                                                  |                                                                                            |
|        | TYPE B<br>TYPE C<br>TYPE D<br>TYPE F<br>TYPE G<br>TYPE H<br>TYPE I<br>TYPE J<br>TYPE K<br>TYPE L | TYPE B  24    TYPE C  26    TYPE D  28    TYPE F  30    TYPE G  32    TYPE H  34    TYPE J |

FLOORPLANS



2

#### TYPE A

1 bedroom

1 bathroom





## TYPE B

1 bedroom 1 bathroom

4

#### TYPE C

2 bedrooms

2 bathrooms





### **TYPE D** 1 bedroom

1 bathroom

6

#### TYPE F

1 bedroom

1 bathroom





GROUND FLOOR

#### TYPE G

3 bedrooms

4 bathrooms

FIRST FLOOR





GROUND FLOOR

FIRST FLOOR



#### TYPE H

2 bedrooms

2 bathrooms

ROOFTOP 🔺





GROUND FLOOR 🔺

12

#### TYPE I

3 bedrooms

3 bathrooms

FIRST FLOOR





GROUND FLOOR

14

#### TYPE J

2 bedrooms

2 bathrooms

FIRST FLOOR

FLOORPLANS





GROUND FLOOR

16



2 bedrooms

2 bathrooms

FIRST FLOOR





GROUND FLOOR

18

#### TYPE L

2 bedrooms

2 bathrooms

FIRST FLOOR

FLOORPLANS





GROUND FLOOR

20

#### TYPE M

3 bedrooms

3 bathrooms

FIRST FLOOR





23



LEVEL 02

ONE CLUNY MEWS





LEVEL 03 🔺





LEVEL 04 🔺







ONE CLUNY MEWS



LEVEL 05





SITEMA