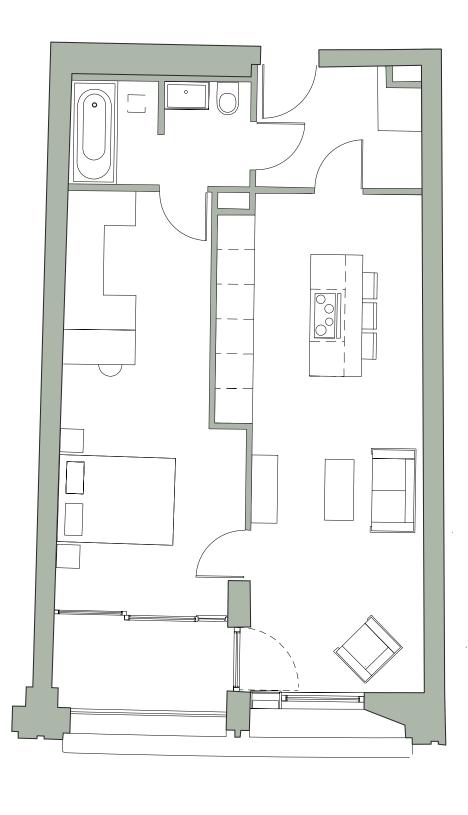

|                                                                                            |
| TYPE L |                                                                                                  |                                                                                            |
| TYPE M |                                                                                                  |                                                                                            |
|        | TYPE B<br>TYPE C<br>TYPE D<br>TYPE F<br>TYPE G<br>TYPE H<br>TYPE I<br>TYPE J<br>TYPE K<br>TYPE L | TYPE B  24    TYPE C  26    TYPE D  28    TYPE F  30    TYPE G  32    TYPE H  34    TYPE J |

FLOORPLANS



2

#### TYPE A

1 bedroom

1 bathroom





## TYPE B

1 bedroom 1 bathroom

4

#### TYPE C

2 bedrooms

2 bathrooms





### **TYPE D** 1 bedroom

1 bathroom

6

#### TYPE F

1 bedroom

1 bathroom





GROUND FLOOR

#### TYPE G

3 bedrooms

4 bathrooms

FIRST FLOOR





GROUND FLOOR

FIRST FLOOR



#### TYPE H

2 bedrooms

2 bathrooms

ROOFTOP 🔺





GROUND FLOOR 🔺

12

#### TYPE I

3 bedrooms

3 bathrooms

FIRST FLOOR





GROUND FLOOR

14

#### TYPE J

2 bedrooms

2 bathrooms

FIRST FLOOR

FLOORPLANS





GROUND FLOOR

16



2 bedrooms

2 bathrooms

FIRST FLOOR





GROUND FLOOR

18

#### TYPE L

2 bedrooms

2 bathrooms

FIRST FLOOR

FLOORPLANS





GROUND FLOOR

20

#### TYPE M

3 bedrooms

3 bathrooms

FIRST FLOOR





23



LEVEL 02

ONE CLUNY MEWS





LEVEL 03 🔺





LEVEL 04 🔺